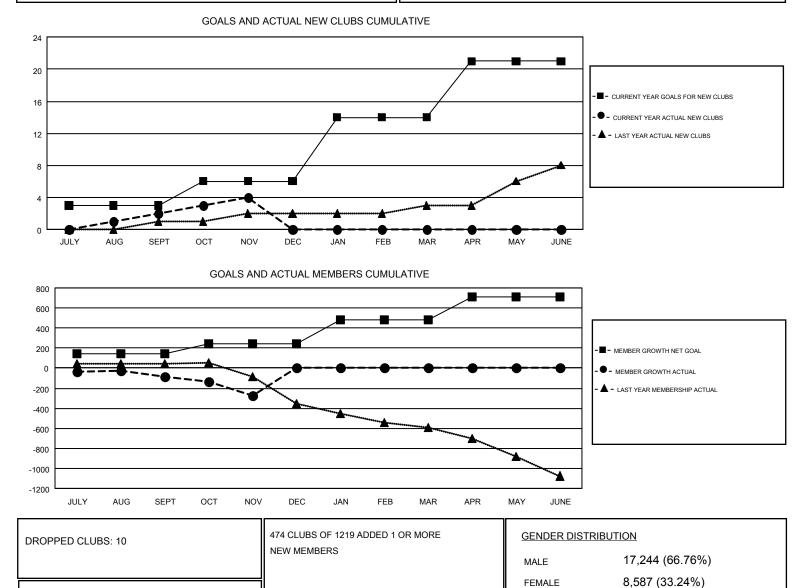

#### GMT: WAYNE OAKES

| Clubs                 |               |           |               | Members               |                           |                         |                                                    |
|-----------------------|---------------|-----------|---------------|-----------------------|---------------------------|-------------------------|----------------------------------------------------|
| RESULTS FOR 2017-2018 |               |           |               | RESULTS FOR 2017-2018 |                           |                         |                                                    |
| QUARTER               | NEW CLUB GOAL | NEW CLUBS | DROPPED CLUBS | QUARTER               | MEMBER GROWTH NET<br>GOAL | MEMBER GROWTH<br>ACTUAL | DROPPED<br>MEMBERS ACTUAL<br>(including transfers) |
| JULY/AUG/SEPT         | 3             | 2         | 7             | JULY/AUG/SEPT         | 139                       | 855                     | 812                                                |
| OCT/NOV/DEC           | 3             | 2         | 3             | OCT/NOV/DEC           | 100                       | 505                     | 624                                                |
| JAN/FEB/MAR           | 8             | 0         | 0             | JAN/FEB/MAR           | 246                       | 0                       | 0                                                  |
| APR/MAY/JUNE          | 7             | 0         | 0             | APR/MAY/JUNE          | 226                       | 0                       | 0                                                  |

# 1,436

126

1,310

0

OTHER

TOTAL

DECEASED

CLUB CANCELLED